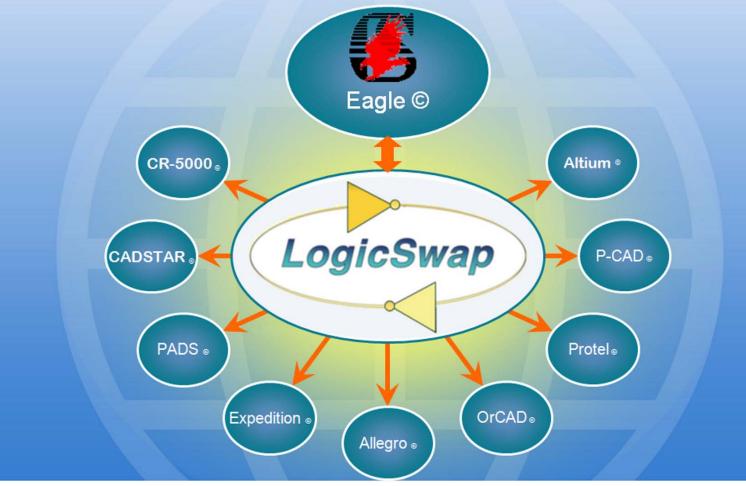

## Migrations To and From EAGLE Libraries, Schematics & Board Designs

LogicSwap Solutions, Your Single Source for EDA Migrations, offers Migration services and support for CadSofts' – Eagle Design Suite®.

Using LogicSwap to migrate to Eagle, ensures that Parts Libraries, Schematics and PC Board Designs are handled with total accuracy to maintain the standards of the originating EDA CAD system.

Migrating from Eagle to other industry leading EDA vendor solutions is now easier than ever when it comes to maintaining design integrity of prototype and legacy designs to higher end Enterprise Solutions.